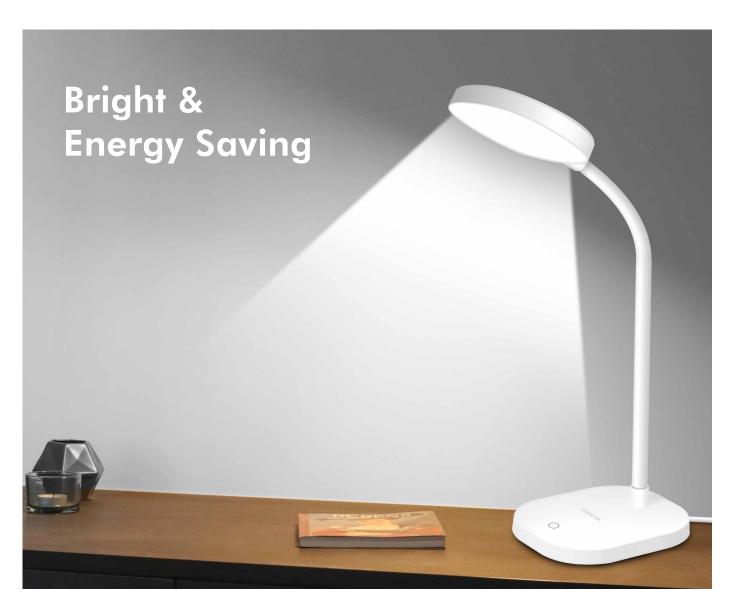

#### Eye-Friendly and Comfortable to Use

LogiLink LED Desk Lamp is flicker and dizzy-free, has no disturbing shadow formation and creates gentle light, which prevents eye fatigue caused by flickering light and annoying glare. Comfort to use for long period of time.

#### **Brightness Adjustable with Touch Control**

Touch sensitive control with 3-level brightness adjustment. Best for reading, working, studying, crafting displaying or dinning.