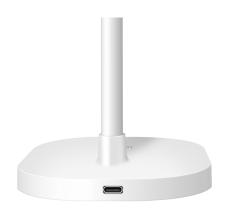

### **Specifications:**

| LED Type                      | 2835 SMD LED                       |
|-------------------------------|------------------------------------|
| LED Quality                   | 16x 4 W LED                        |
| Total Luminous Flux           | 240 lm                             |
| Colour Temperature            | 5000 K                             |
| EEK (Energy Efficiency Class) | F                                  |
| CRI                           | ≥80 Ra                             |
| Luminaire Class               | III                                |
| Power By                      | USB-C female port                  |
| Input Power                   | 5 V/1 A (5 W)                      |
| Standby Power                 | 0.01 W                             |
| Rated Power                   | 4 W max.                           |
| Protection Class              | IP20                               |
| Control                       | Touch sensitive power switch       |
| Housing Material              | ABS + metal                        |
| Color                         | White                              |
| Operating Temperature         | 0-40°C                             |
| Operating Humidity            | 15–50% RH (non-condensing)         |
| Cable Type                    | USB-C to USB-A charging cable, 1 m |
| Dimensions                    | 42.5 x 11.8 x 10 cm                |
| Weight                        | 233.5 g                            |