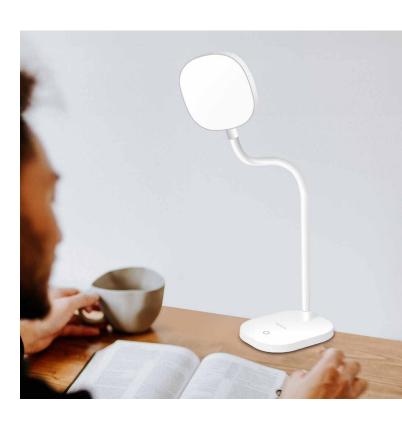

#### Eye-Friendly and Comfortable to Use

LogiLink LED Desk Lamp is flicker and dizzy-free, has no disturbing shadow formation and creates gentle light, which prevents eye fatigue caused by flickering light and annoying glare. Comfort to use for long period of time.