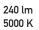

### **Specifications:**

| LED Type                      | 2835 SMD LED                       |
|-------------------------------|------------------------------------|
| LED Quality                   | 16x 4 W LED                        |
| Total Luminous Flux           | 240 lm                             |
| Colour Temperature            | 5000 K                             |
| EEK (Energy Efficiency Class) | F                                  |
| CRI                           | ≥80 Ra                             |
| Luminaire Class               | III                                |
| Power By                      | USB-C female port                  |
| Input Power                   | 5 V/1 A (5 W)                      |
| Standby Power                 | 0.01 W                             |
| Rated Power                   | 4 W max.                           |
| Protection Class              | IP20                               |
| Control                       | Touch sensitive power switch       |
| Housing Material              | ABS + metal                        |
| Color                         | White                              |
| Operating Temperature         | 0-40°C                             |
| Operating Humidity            | 15–50% RH (non-condensing)         |
| Cable Type                    | USB-C to USB-A charging cable, 1 m |
| Dimensions                    | 42.5 x 11.8 x 10 cm                |
| Weight                        | 233.5 g                            |