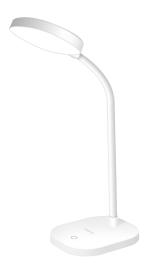

## LED Desk Lamp

With 3 Brightness Levels

Art. No.: **LED017** 

The USB powered LED Desk Lamp has flexible gooseneck and equipped with touch sensitive switch, adjustable brightness in 3 levels to meet different needs. Compact and lightweight, light up anywhere you want.

#### Flexible and Foldable

The gooseneck lamp gives flexibility for you to light up where you needed. It also can be folded into a small lamp so that it don't take up too much space when travel!