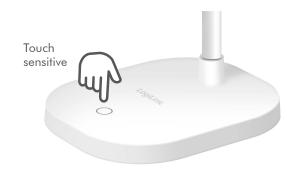

#### **Brightness Adjustable with Touch Control**

Touch sensitive control with 3-level brightness adjustment. Best for reading, working, studying, crafting displaying or dinning.